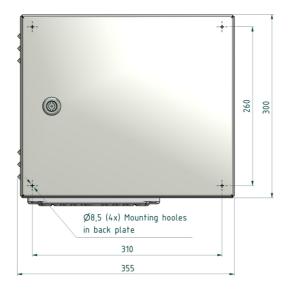

The cabinet is for wall mounting. The control panel can be flush or wall mounted.

One multi flange for cable inlet is included in the delivery.

### Data

Nominal voltage 100-240VAC

Power consumption ~10W in normal condition

Heat emission ~25 Kcal/h
Ingress Protection IP32
Cable terminals 2.5mm²
Temperature range -5°C to +55°C

Material, cabinet Steel
Colour, cabinet RAL7035
Weight ~10,5 kg