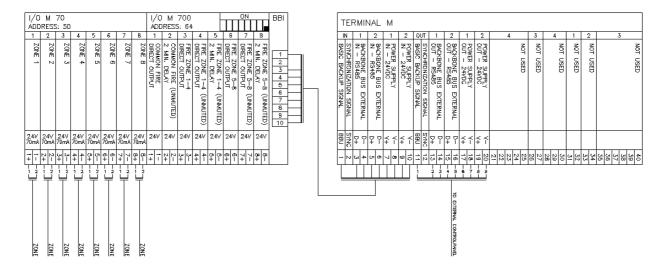

The system is managed and supervised through Control Panel M 4.3. The Control Panel M 4.3 is mounted separately from the fire alarm cabinet.

The central is delivered complete with:

- 1 x Control panel M 4.3, External
- 2 x Power supply AC/DC 2.5A (A 24 VDC kit can be ordered separately).
- 1 x I/O 70, for 8 conventional sections
- 8 pre-configured powered outputs 24 VDC. (Max. consumption 1.8 A)
- Batteries 24V, 1,3Ah
- Optional serial interface (NMEA)

## **Equipment Connections**

#### External control panel: