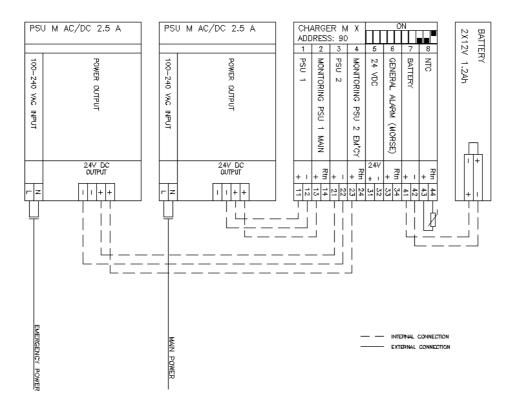

The system is managed and supervised through Control Panel M 4.3. The Control Panel M 4.3 is mounted separately from the fire alarm cabinet.

The central is delivered complete with:

- 1 x Control panel M 4.3, External
- 2 x Power supply AC/DC 2.5A (A 24 VDC kit can be ordered separately).
- 1 x I/O 70, for 8 conventional sections
- 8 pre-configured powered outputs 24 VDC. (Max. consumption 1.8 A)
- Batteries 24V, 1,3Ah
- Optional serial interface (NMEA)

#### NOTE:

If external DC power source is used this must be adjusted to 28.5V. A separate DC/DC kit is available in case this requirement can't be fulfilled.

## **Equipment Connections**