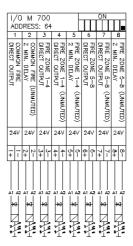

The system is managed and supervised through Control Panel M 4.3. The Control Panel M 4.3 is mounted separately from the fire alarm cabinet.

The central is delivered complete with:

- 1 x Control panel M 4.3, External
- 2 x Power supply AC/DC 2.5A (A 24 VDC kit can be ordered separately).
- 1 x I/O 70, for 8 conventional sections
- 8 pre-configured powered outputs 24 VDC. (Max. consumption 1.8 A)
- Batteries 24V, 1,3Ah
- Optional serial interface (NMEA)

## **Equipment Connections**