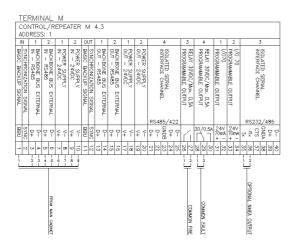

The system is managed and supervised through Control Panel M 4.3. The Control Panel M 4.3 is mounted separately from the fire alarm cabinet.

The central is delivered complete with:

- 1 x Control panel M 4.3, External
- 2 x Power supply AC/DC 2.5A (A 24 VDC kit can be ordered separately).
- 1 x I/O 70, for 8 conventional sections
- 8 pre-configured powered outputs 24 VDC. (Max. consumption 1.8 A)
- Batteries 24V, 1,3Ah
- Optional serial interface (NMEA)

The cabinet is for wall mounting. The control panel can be flush or wall mounted.

One multi flange for cable inlet is included in the delivery.

## **Equipment Connections**