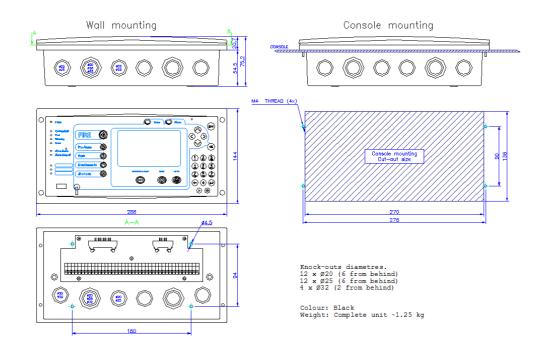

The system is managed and supervised through Control Panel M 4.3. The Control Panel M 4.3 is mounted separately from the fire alarm cabinet.

The central is delivered complete with:

- 1 x Control panel M 4.3, External
- 2 x Power supply AC/DC 2.5A (A 24 VDC kit can be ordered separately).
- 1 x I/O 70, for 8 conventional sections
- 8 pre-configured powered outputs 24 VDC. (Max. consumption 1.8 A)
- Batteries 24V, 1,3Ah
- Optional serial interface (NMEA)

The cabinet is for wall mounting. The control panel can be flush or wall mounted.

One multi flange for cable inlet is included in the delivery.