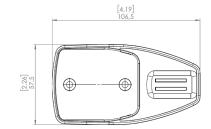

### LT-3120 Handset Unit

Weight (handset + wire) 0.30 kg (0.66 lbs)

Dimensions 52.8 x 208.8 x 38.2 mm (2.08 x 8.22 x 1.50 in)

Temperature, operational -15°C to +55°C (+5°F to +131°F)

IP rating, dust and water IP32