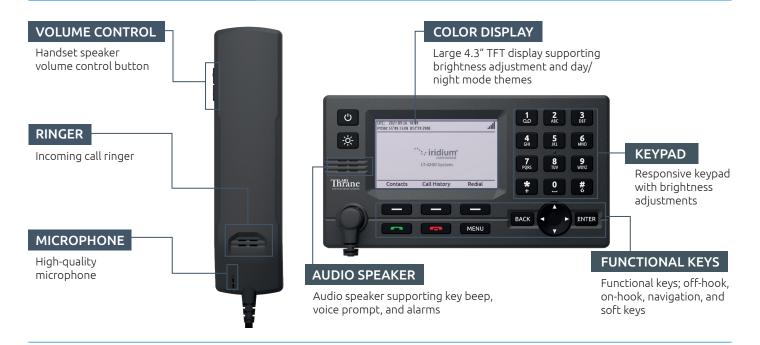

# **PRODUCT FEATURES**

# LT-4200 IN SHORT

- 3 x Voice Channels (high quality)
- IP-data: 176 kbps (up) / 176 kbps (down)
- Single antenna cable solution (up to 150 m)
- Handset included in the box
- Support for external SIP PABX and SIP handsets (up to 8)
- POTS through Analogue Telephone Adaptors (ATA)
- High-performance GNSS/GPS receiver

- Ethernet LAN interface on control unit
- Large 4.3" TFT display supporting day and night modes
- Voice prompt audio feedback
- Firewall and user authentication for high level of security
- IP-data management (configuration of outgoing firewall, port forwarding, etc.)
- Web server for configuration and maintenance
- Prepared for Iridium Certus GMDSS