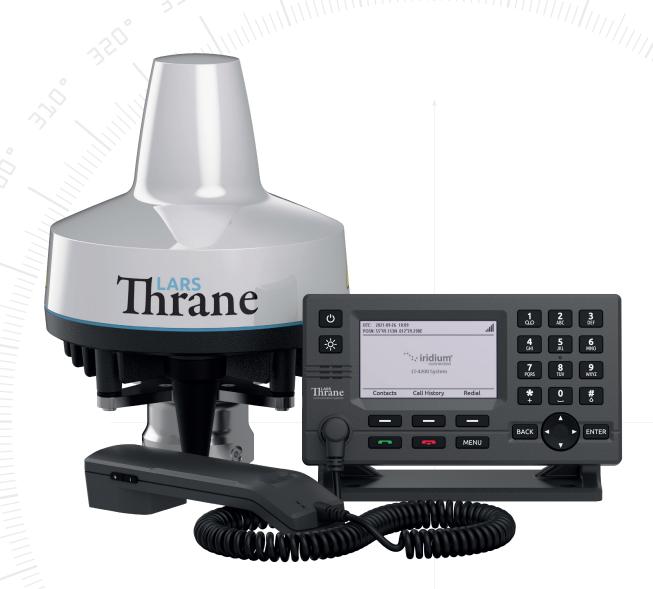

# LT-4200 SATELLITE COMMUNICATIONS SYSTEM IRIDIUM CERTUS® 200

designed and built for the demanding and rough environment at sea

www.thrane.eu

# **PRODUCT DESCRIPTION**

The LT-4200 Satellite Communications System (Iridium Certus® 200) is a maritime satellite communication product from Lars Thrane A/S. The LT-4200 system is designed for the professional market (deep sea, fishing, and workboats), but can be used for the leisure market as well. The LT-4200 system meets all standards and certification requirements needed for worldwide maritime satellite communication equipment.

The LT-4200 system has voice and data capabilities with 100% global coverage provided by the Iridium® Network. The LT-4200 system consists of a control unit, antenna unit, handset, and cradle.

A single coaxial cable connects the control unit with the antenna unit. Using a standard coaxial cable, up to 150 meters of separation between the units can be obtained, giving freedom to mount the antenna unit in the best possible location, with free line of sight to the satellites.