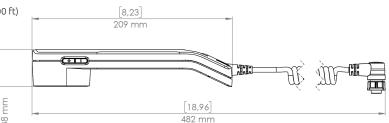

# LT-4230 Antenna Unit

Weight 3.70 kg (8.16 lbs)

Dimensions  $238.7 \times \emptyset \ 224.6 \text{ mm} \ (9.40 \times \emptyset \ 8.84 \text{ in})$ Temperature, operational  $-40^{\circ}\text{C to} +55^{\circ}\text{C} \ (-40^{\circ}\text{F to} +131^{\circ}\text{F})$ 

IP rating, dust and water IP67

Interfaces Control Unit (N conn.)

Antenna communication cable Coaxial cable, up to 150 m (500 ft)

Warranty 2 years Maintenance None