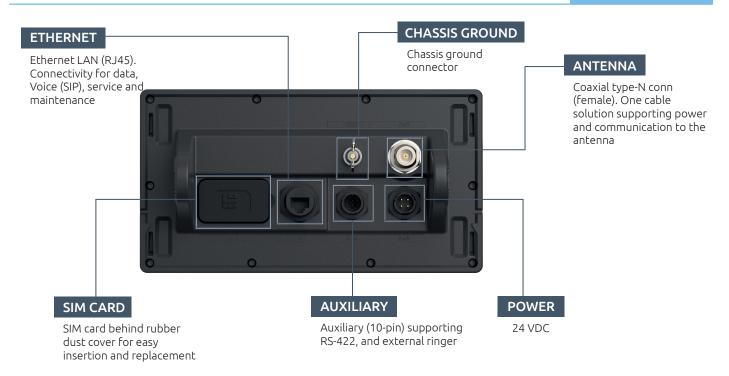

IP rating, dust and water IP32

Interfaces Ethernet, auxiliary, DC input, chassis ground

Antenna Unit (N conn.), handset, Bluetooth,

SIM card

Input power 24 VDC

IP rating, dust and water IP67

Interfaces Control Unit (N conn.)

Antenna communication cable Coaxial cable, up to 150 m (500 ft)

Warranty 2 years Maintenance None