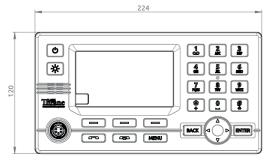

## LT-4210 Control Unit

Weight 0.67 kg (1.48 lbs)

Dimensions 224.0 x 120.0 x 70.0 mm (8.82 x 4.72 x 2.76 in)

Temperature, operational  $-15^{\circ}\text{C to} +55^{\circ}\text{C (+5^{\circ}F to} +131^{\circ}\text{F)}$ 

IP rating, dust and water IP32

Interfaces Ethernet, auxiliary, DC input, chassis ground

Antenna Unit (N conn.), handset, Bluetooth,

SIM card

Input power 24 VDC