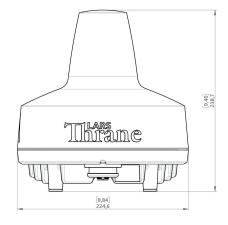

# LT-4230 Antenna Unit

Weight 3.70 kg (8.16 lbs)

Dimensions  $238.7 \times \emptyset \ 224.6 \text{ mm} \ (9.40 \times \emptyset \ 8.84 \text{ in})$ Temperature, operational  $-40^{\circ}\text{C to} +55^{\circ}\text{C} \ (-40^{\circ}\text{F to} +131^{\circ}\text{F})$ 