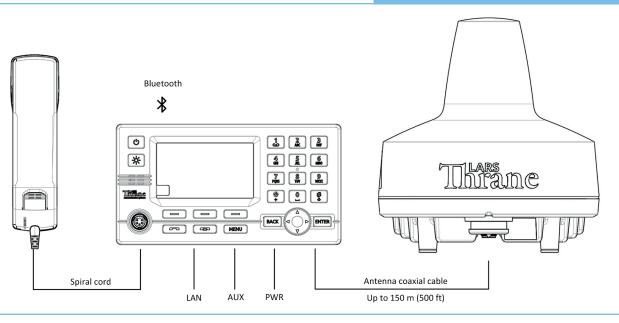

The LT-4200 system has voice and data capabilities with 100% global coverage provided by the Iridium® Network. The LT-4200 system consists of a control unit, antenna unit, handset, and cradle.

A single coaxial cable connects the control unit with the antenna unit. Using a standard coaxial cable, up to 150 meters of separation between the units can be obtained, giving freedom to mount the antenna unit in the best possible location, with free line of sight to the satellites.

The LT-4200 system can be used as the primary satellite communication product on vessels, covering the basic communication needs in terms of connectivity (ship to ship / ship to shore). The LT-4200 system offers 3 high quality voice channels, and IP-data 176 kbps (up) / 176 kbps (down), making it the perfect satellite communication product on board any vessel.

# **SYSTEM CONFIGURATION**